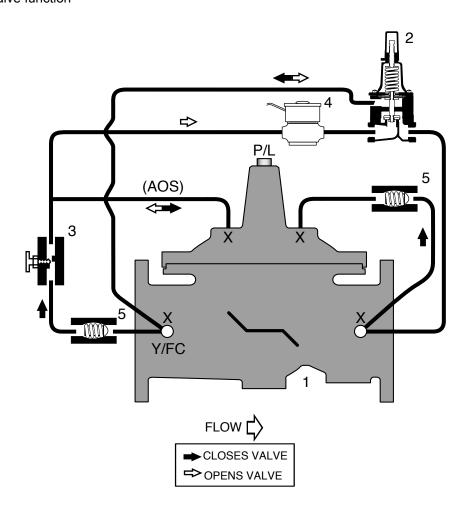

## PRESSURE SUSTAINING VALVE with SOLENOID (On-Off) and HYDRAULIC CHECK FEATURE

M116-32 or M6116-32 (Globe)

M1116-32 or M61116-32 (Angle)

01/05

Mustang Series

- Throttles open when upstream pressure is above setpoint
- Throttles closed when upstream pressure is below setpoint
- Solenoid (On-Off) Feature provides electrical override of valve function
- Hydraulic Check Feature prevents flow reversal
- Commonly installed between two pressure zones or in Tank-Fill applications
- · Adjustable Closing Speed
- · Setpoint is adjustable

- 1 Main Valve (Single Chamber)
- 2 Pressure Sustaining Control
- 3 Adjustable Closing Speed
- 4 2-Way Solenoid
- 5 Check Valve

- O X Isolation Cocks
- O FC Flo-Clean Strainer
- O Y Y-Strainer (Replaces Flo-Clean)
- O AOS Adjustable Opening Speed
- O P Position Indicator
- O L Limit Switch