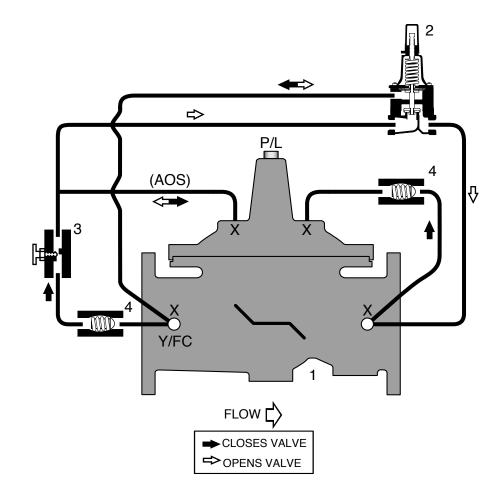

## M116-5 or M6116-5 (Globe) M1116-5 or M61116-5 (Angle)

- Throttles open when upstream pressure is above setpoint
- Throttles closed when upstream pressure is below setpoint
- Hydraulic Check Feature prevents flow reversal
- Adjustable Closing Speed

- When installed between two pressure zones acts as Pressure Sustaining Valve
- When installed on discharge of a pump acts as Backpressure Control Valve
- · Setpoint is adjustable

### STANDARD COMPONENTS

- 1 Main Valve (Single Chamber)
- 2 Pressure Sustaining Control
- 3 Adjustable Closing Speed
- 4 Check Valve

#### **OPTIONS and ACCESSORIES**

- O X Isolation Cocks
- O FC Flo-Clean Strainer
- O Y Y-Strainer (Replaces Flo-Clean)
- O AOS Adjustable Opening Speed
- O P Position Indicator
- O L Limit Switch