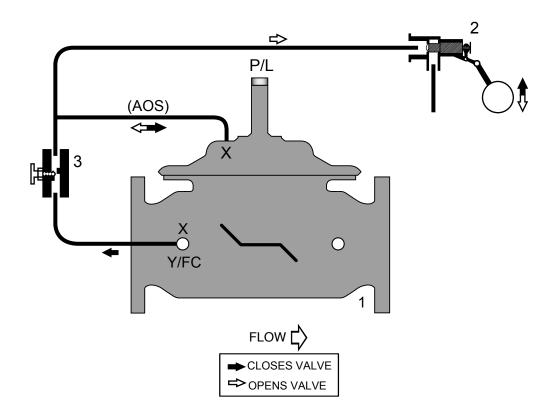

- Modulating Float Control is Remote Mounted (field installed)
- · Adjustable Closing Speed

## **STANDARD COMPONENTS**

- 1 Main Valve (Single Chamber)
- 2 Modulating Float Control
- 3 Adjustable Closing Speed

## **OPTIONS and ACCESSORIES**

- O X Isolation Cocks
- O FC Flo-Clean Strainer
- O Y Y-Strainer (Replaces Flo-Clean)
- O AOS Adjustable Opening Speed
- O P Position Indicator
- O L Limit Switch