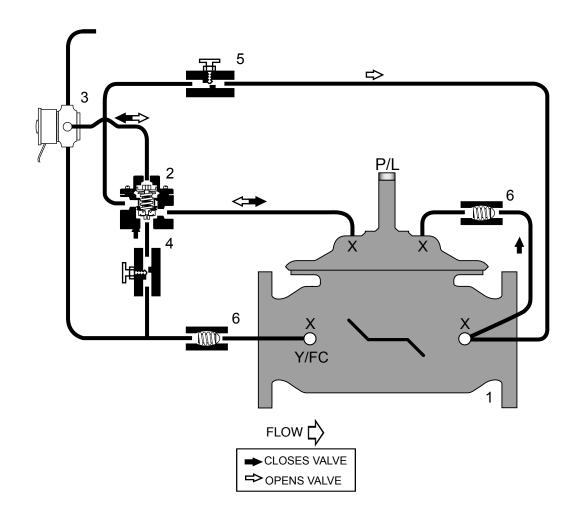

## STANDARD COMPONENTS

- 1 Main Valve (Single Chamber)
- 2 Fig. 22-1 Accelerator Control
- 3 3-Way Solenoid
- 4 Adjustable Closing Speed
- 5 Adjustable Opening Speed
- 6 Check Valve