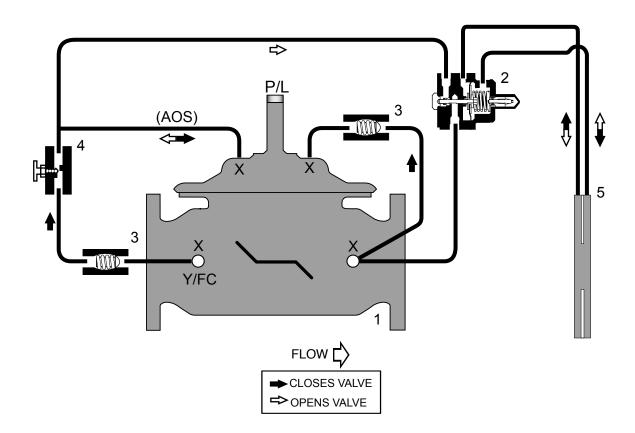

## RATE-OF-FLOW VALVE with HYDRAULIC CHECK FEATURE

01/05

## **Stainless Series**

S114-3 or S6114-3 (Globe) S1114-3 or S61114-3 (Angle)

- · Throttles to maintain constant rate-of-flow
- Hydraulic Check Feature prevents flow reversal
- · Adjustable Closing Speed

- Orifice Plate Assembly is remote mounted (field installed)
- Rate-of-Flow setpoint is adjustable

## STANDARD COMPONENTS

- 1 Main Valve (Single Chamber)
- 2 Rate-of-Flow Control
- 3 Check Valve
- 4 Adjustable Closing Speed
- 5 Orifice Plate Assembly

## **OPTIONS and ACCESSORIES**

- O X Isolation Cocks
- O FC Flo-Clean Strainer
- O Y Y-Strainer (Replaces Flo-Clean)
- O AOS Adjustable Opening Speed
- O P Position Indicator
- O L Limit Switch