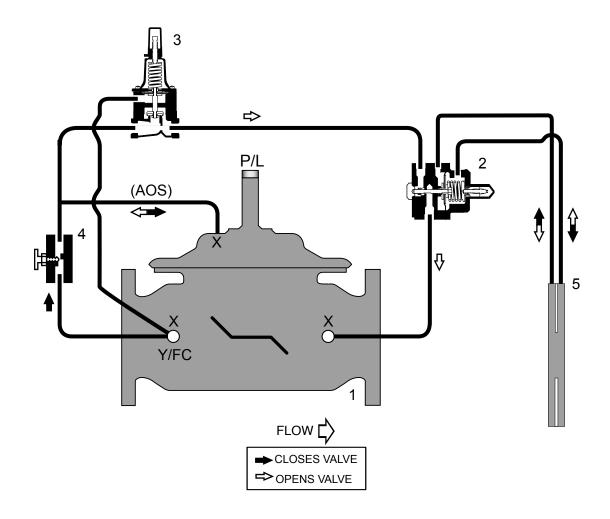

## RATE-OF-FLOW VALVE with PRESSURE SUSTAINING FEATURE

01/05

## **Stainless Series**

S114-8 or S6114-8 (Globe) S1114-8 or S61114-8 (Angle)

- Throttles to maintain constant rate-of-flow
- Throttles to maintain minimum upstream pressure
- · Adjustable Closing Speed

- Orifice Plate Assembly is remote mounted (field installed)
- Rate-of-Flow and Sustaining setpoints are separately adjustable

## **STANDARD COMPONENTS**

- 1 Main Valve (Single Chamber)
- 2 Rate-of-Flow Control
- 3 Pressure Sustaining Control
- 4 Adjustable Closing Speed
- 5 Orifice Plate Assembly

## **OPTIONS and ACCESSORIES**

- O X Isolation Cocks
- O FC Flo-Clean Strainer
- O Y Y-Strainer (Replaces Flo-Clean)
- O AOS Adjustable Opening Speed
- O P Position Indicator
- O L Limit Switch