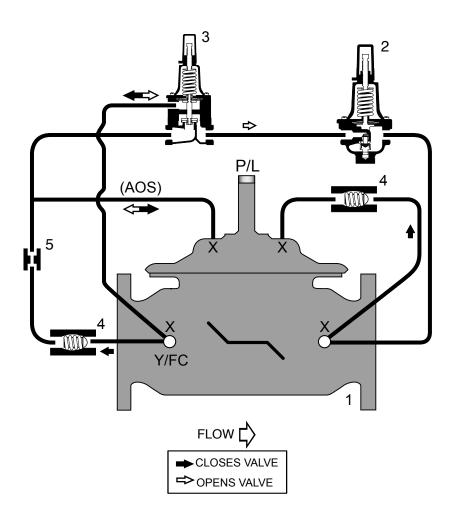

## STANDARD COMPONENTS

- 1 Main Valve (Single Chamber)
- 2 Pressure Reducing Control
- 3 Pressure Sustaining Control
- 4 Check Valve
- 5 Fixed Orifice

## **OPTIONS and ACCESSORIES**

- O X Isolation Cocks
- O FC Flo-Clean Strainer
- O Y Y-Strainer (Replaces Flo-Clean)
- O ACS Adjustable Closing Speed (Replaces Fixed Orifice)
- O AOS Adjustable Opening Speed
- O P Position Indicator
- O L Limit Switch