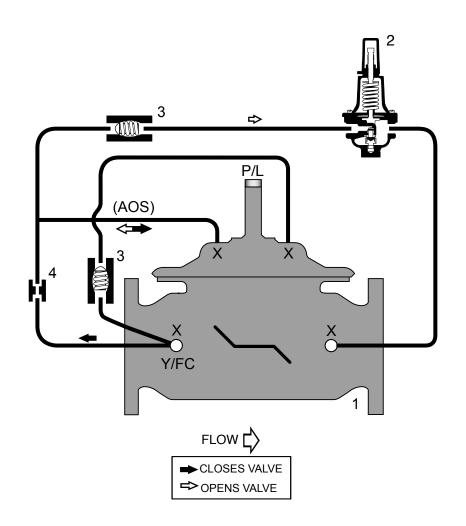

## STANDARD COMPONENTS

- 1 Main Valve (Single Chamber)
- 2 Pressure Reducing Control
- 3 Check Valve
- 4 Fixed Orifice

## **OPTIONS and ACCESSORIES**

- O X Isolation Cocks
- O FC Flo-Clean Strainer
- O Y Y-Strainer (Replaces Flo-Clean)
- O ACS Adjustable Closing Speed (Replaces Fixed Orifice)
- O AOS Adjustable Opening Speed
- O P Position Indicator
- O L Limit Switch