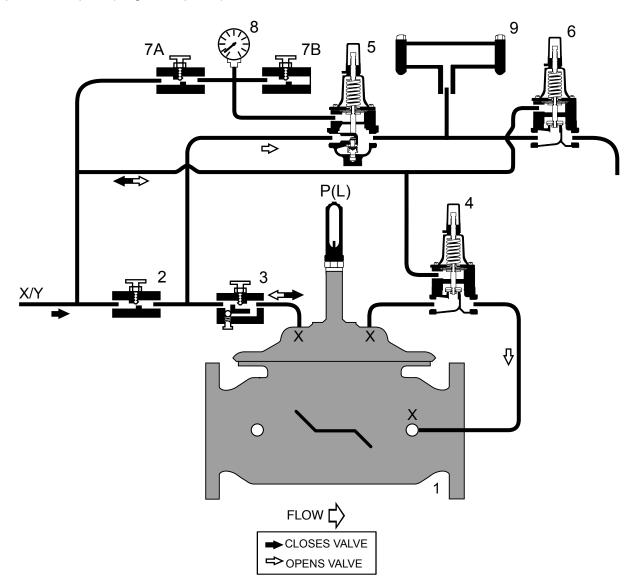

## STANDARD COMPONENTS

- 1 Main Valve (Single Chamber)
- 2 Adjustable Closing Speed
- 3 Adjustable Opening Speed
- 4 Pressure Relief Control
- 5 Low Pressure Control
- 6 Accumulator Drain Valve
- 7 Test Valves
- 8 Pressure Gauge
- 9 Hydraulic Accumulator
- P Position Indicator