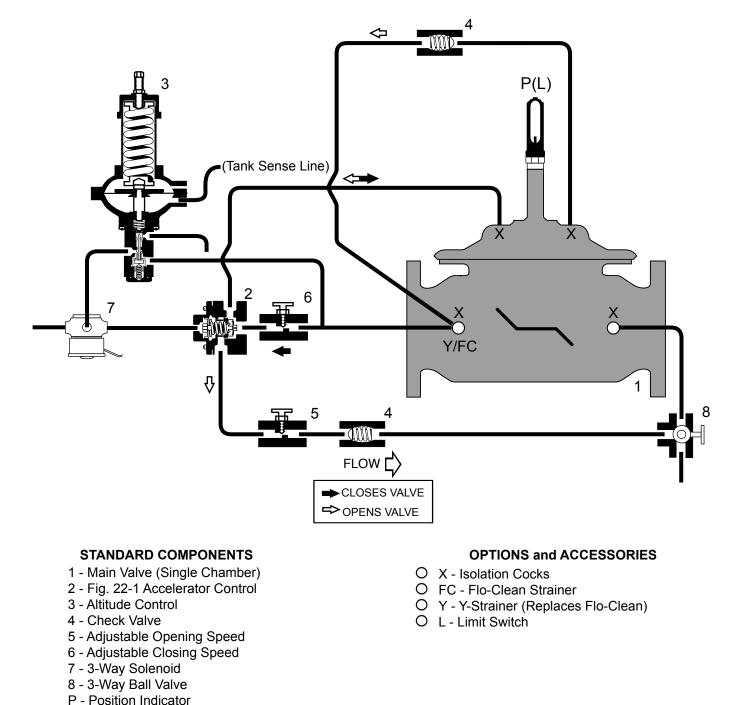

## TWO-WAY FLOW ALTITUDE VALVE with SOLENOID OVERRIDE FEATURE

## S127-31 or S6127-31 (Globe) S1127-31 or S61127-31 (Angle)

- Designed for Tank Fill and Discharge applications
- Opens when Tank head pressure is below setpoint
- Closes when Tank head pressure is above setpoint
- Opens for return flow when upstream system pressure is below Tank head pressure
- Solenoid (On-Off) Feature provides electrical override of Tank Fill function
- Tank Sense Line is field installed (to Tank or standpipe)
- Adjustable Opening and Closing Speed
- Altitude setpoint is adjustable