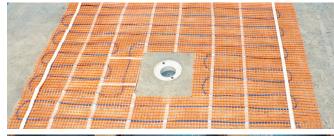

### ProMelt<sup>®</sup> Mats

- Simplify electric snow melting installation with easy to install mats
- 2' or 3' wide rolls with 120, 208 and 240 VAC model options

- ProMelt<sup>®</sup> Cable
- Complete flexibility to match stairs, curves and freeform shapes
- Spaced at 3" or 4" OC depending on required Watts per square foot

# Why Choose Watts Radiant for Electric Snow Melting?

- 60 standard sizes to better fit your installation
- Polyurethane outer wire jacket for superior flexibility, abrasion & tear resistance
- Better low-temperature stability than PVC products
- Snow melting mats and cables are backed by a 10-year warranty