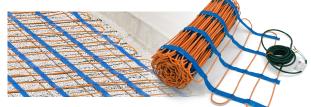

### ProMelt<sup>®</sup> Mats

- Simplify electric snow melting installation with easy to install mats
- 2' or 3' wide rolls with 120, 208 and 240 VAC model options

- ProMelt<sup>®</sup> Cable
- Complete flexibility to match stairs, curves and freeform shapes
- Spaced at 3" or 4" OC depending on required Watts per square foot