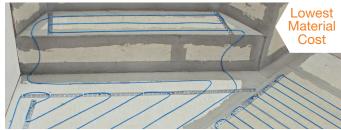

### ProMelt<sup>®</sup> Mats

- Simplify electric snow melting installation with easy to install mats
- 2' or 3' wide rolls with 120, 208 and 240 VAC model options

- ProMelt<sup>®</sup> Cable
- Complete flexibility to match stairs, curves and freeform shapes
- Spaced at 3" or 4" OC depending on required Watts per square foot

# Why Choose Watts Radiant for Electric Snow Melting?

- 60 standard sizes to better fit your installation
- Polyurethane outer wire jacket for superior flexibility, abrasion & tear resistance
- Better low-temperature stability than PVC products
- Snow melting mats and cables are backed by a 10-year warranty