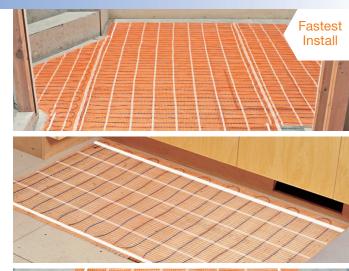

### ProMelt<sup>®</sup> Mats

- Simplify electric snow melting installation with easy to install mats
- 2' or 3' wide rolls with 120, 208 and 240 VAC model options

- ProMelt<sup>®</sup> Cable
- Complete flexibility to match stairs, curves and freeform shapes
- Spaced at 3" or 4" OC depending on required Watts per square foot

# Why Choose Watts Radiant for Electric Snow Melting?

- 60 standard sizes to better fit your installation
- Polyurethane outer wire jacket for superior flexibility, abrasion & tear resistance
- Better low-temperature stability than PVC products
- Snow melting mats and cables are backed by a 10-year warranty