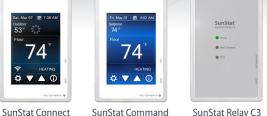

### SunStat® Thermostats

- Model options include Wi-Fi technology, energy saving schedules and touchscreen operation
- Command and Connect models provide a choice of display themes to match your decor
- Removable, paintable beauty rings
- Dual voltage for 120 or 240V built in GFCI
- Air and floor temperature sensing