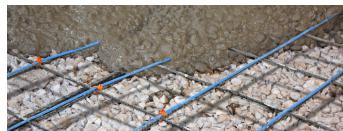

### ProMelt<sup>®</sup> Mats

- Simplify electric snow melting installation with easy to install mats
- 2' or 3' wide rolls with 120, 208 and 240 VAC model options

- ProMelt<sup>®</sup> Cable
- Complete flexibility to match stairs, curves and freeform shapes
- Spaced at 3" or 4" OC depending on required Watts per square foot

# Why Choose Watts Radiant for Electric Snow Melting?

- 60 standard sizes to better fit your installation
- Polyurethane outer wire jacket for superior flexibility, abrasion & tear resistance
- Better low-temperature stability than PVC products
- Snow melting mats and cables are backed by a 10-year warranty