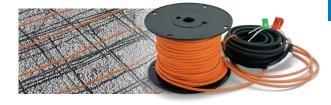

### ProMelt<sup>®</sup> Mats

- Simplify electric snow melting installation with easy to install mats
- 2' or 3' wide rolls with 120, 208 and 240 VAC model options

- ProMelt<sup>®</sup> Cable
- Complete flexibility to match stairs, curves and freeform shapes
- Spaced at 3" or 4" OC depending on required Watts per square foot