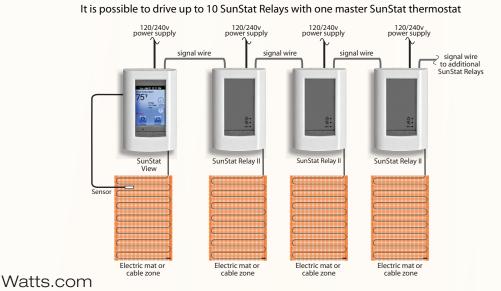

## **Features:**

- Backlit color touchscreen
- Energy-saving SmartStart technology
- Quick-start pre-programming options and set-up wizard
- Usage Monitor for energy monitoring
- 3 year warranty
- Combine with up to 10 relays (model 500810)

For use with electric floor warming systems