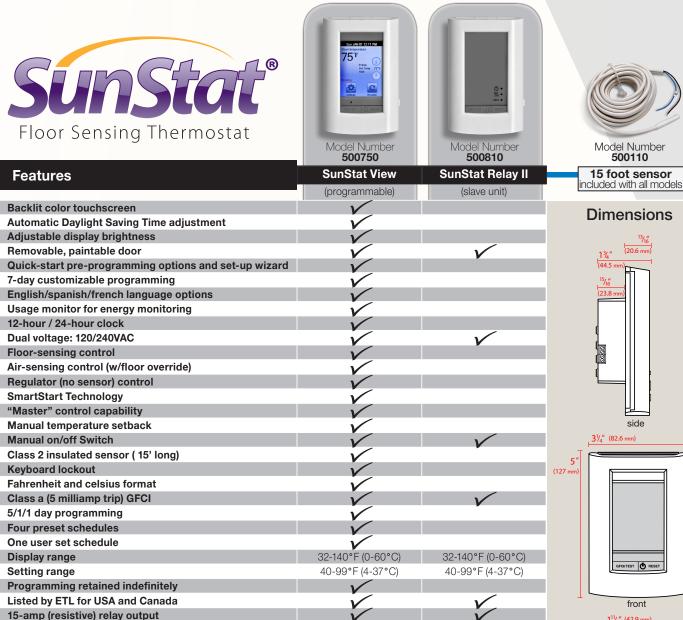

## **Features:**

- Backlit color touchscreen
- Energy-saving SmartStart technology
- Quick-start pre-programming options and set-up wizard
- Usage Monitor for energy monitoring
- 3 year warranty
- Combine with up to 10 relays (model 500810)

## Note: Relay II (#500810) must be used with new SunStat View (#500750). Relay II is not compatible with legacy SunStat Models (# 500670 and 500675).

USA: T: (800) 276-2419 • F: (417) 864-8161 • Watts.com Canada: T: (905) 332-4090 • F: (905) 332-7068 • Watts.ca Latin America: T: (52) 81-1001-8600 • Watts.com © 2018 Watts