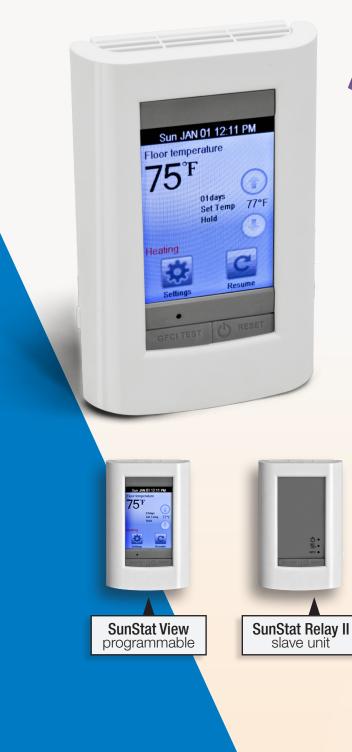

## **Control at your Fingertips**

Introducing the first touchscreen floor heating thermostat available on the market. The new SunStat® View<sup>™</sup> programmable control offers a large backlit interactive color display with a variety of programming options that ensure maximum flexibility and energy savings. SunStat also features SmartStart technology, which learns and adjusts to your floor's unique warm-up time.

## **Features:**

- Backlit color touchscreen
- Energy-saving SmartStart technology
- Quick-start pre-programming options and set-up wizard
- Usage Monitor for energy monitoring
- 3 year warranty
- Combine with up to 10 relays (model 500810)